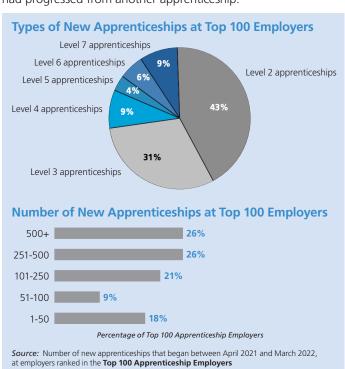

#### **New Apprenticeships in 2021-2022**

In the year from April 2021 until March 2022, more than 45,800 new apprenticeships began at the **Top 100 Apprenticeship Employers**:

- more than two-fifths of these new starts were Level 2 Intermediate apprenticeships, almost a third were Level 3 Advanced apprenticeships, and a quarter were Higher apprenticeships at Level 4 or above
- one in six apprenticeships were either degree or masters-level apprenticeships, at Levels 6 or 7
- the number of apprentices that started an apprenticeship at individual Top 100 employers during 2021-2022 ranged from over 6,000 apprentices to fewer than 50 apprentices
- the median number of new starts at Top 100 employers was 281 apprentices
- the largest number of apprenticeship starts were at the Armed Forces and employers in retail, professional services, and the hospitality sectors which together offered more than 25,000 new apprenticeships
- at thirteen employers, the number of new apprentices equated to at least 10% of the employer's total workforce, but at nine employers new apprentices made up less than 1% of the workforce
- the median across the Top 100 employers was for new apprentices to represent 4.2% of employers' workforces
- over two-fifths of apprentices that started an apprenticeship were newly-recruited, half were existing employees, and fewer than one in twenty had progressed from an earlier apprenticeship

Across the Top 100 Apprenticeship Employers, three quarters of apprentices starting a Level 7 apprenticeship in 2021-2022 were newly-recruited. More than four-fifths of apprentices enrolling for a Level 5 apprenticeship were existing employees, and Level 6 apprenticeships had the highest proportion of apprentices who had progressed from another apprenticeship.