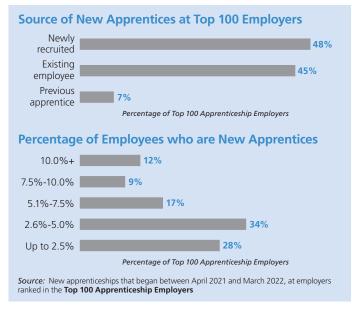

#### **New Apprenticeships in 2021-2022**

In the year from April 2021 until March 2022, more than 45,800 new apprenticeships began at the **Top 100 Apprenticeship Employers**:

- more than two-fifths of these new starts were Level 2 Intermediate apprenticeships, almost a third were Level 3 Advanced apprenticeships, and a quarter were Higher apprenticeships at Level 4 or above
- one in six apprenticeships were either degree or masters-level apprenticeships, at Levels 6 or 7
- the number of apprentices that started an apprenticeship at individual Top 100 employers during 2021-2022 ranged from over 6,000 apprentices to fewer than 50 apprentices
- the median number of new starts at Top 100 employers was 281 apprentices
- the largest number of apprenticeship starts were at the Armed Forces and employers in retail, professional services, and the hospitality sectors which together offered more than 25,000 new apprenticeships
- at thirteen employers, the number of new apprentices equated to at least 10% of the employer's total workforce, but at nine employers new apprentices made up less than 1% of the workforce
- the median across the Top 100 employers was for new apprentices to represent 4.2% of employers' workforces
- over two-fifths of apprentices that started an apprenticeship were newly-recruited, half were existing employees, and fewer than one in twenty had progressed from an earlier apprenticeship