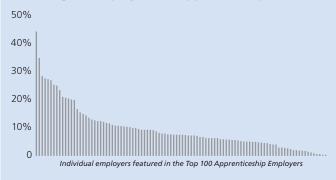

#### **Apprenticeships at Top 100 Employers**

Together, the Top 100 Apprenticeship Employers employed a total of over 90,000 apprentices in March 2022:

- the largest individual apprenticeship employer in the Top 100 was the British Army which employed more than 15,400 apprentices
- a further four Top 100 apprenticeship employers had over 2,500 apprentices in their workforces
- the median number of apprentices employed by a Top 100 employer was 510 apprentices
- half of employers had 500 apprentices or fewer and one in six employers had between 25 and 100 apprentices
- the biggest employers of apprentices were the Armed Forces, professional services firms, retailers, and health & social care employers, which together employed more than 50,000 apprentices
- there were 28,935 Level 2 apprentices, 30,842 at Level 3, 8,092 at Level 4, 3,209 at Level 5, 7,996 at Level 6 and 11,044 Level 7 apprentices

The proportion of Top 100 employers' workforces who were apprentices ranged from less than 1% to more than 40% – the median for 2022 was 7.5%.