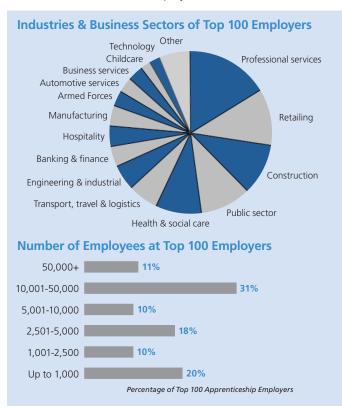

#### **Employers Ranked in the Top 100**

The one hundred apprenticeship employers that appear in the 2022 rankings are drawn from twenty-two key industries and business sectors:

- the sectors with the largest number of Top 100 employers are professional services, retailing, construction, the public sector and the health & social care sector
- apprenticeship employers from these sectors make up more than half the employers featured in the Top 100
- the new rankings include six employers from the transport, travel & logistics sector, five engineering & industrial employers, four leading banking & finance employers, and four well-known employers in the hospitality sector
- the sectors with the fewest employers in the Top 100 include childcare, technology, oil & energy, research & development, fine art and hairdressing
- the four largest employers in the Top 100 each had more than 100,000 employees, whilst there were twenty employers with fewer than 1,000 employees
- the median workforce for a Top 100 employer was 6,250 employees

The apprenticeship employers featured in the Top 100 rankings had a total of 2.04 million employees.

#### **Apprenticeships at Top 100 Employers**

Together, the Top 100 Apprenticeship Employers employed a total of over 90,000 apprentices in March 2022:

- the largest individual apprenticeship employer in the Top 100 was the British Army which employed more than 15,400 apprentices
- a further four Top 100 apprenticeship employers had over 2,500 apprentices in their workforces
- the median number of apprentices employed by a Top 100 employer was 510 apprentices
- half of employers had 500 apprentices or fewer and one in six employers had between 25 and 100 apprentices
- the biggest employers of apprentices were the Armed Forces, professional services firms, retailers, and health & social care employers, which together employed more than 50,000 apprentices
- there were 28,935 Level 2 apprentices, 30,842 at Level 3, 8,092 at Level 4, 3,209 at Level 5, 7,996 at Level 6 and 11,044 Level 7 apprentices

The proportion of Top 100 employers' workforces who were apprentices ranged from less than 1% to more than 40% – the median for 2022 was 7.5%.