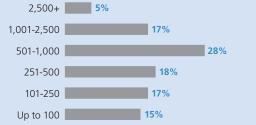

#### **Employers Ranked in the Top 100**

The one hundred apprenticeship employers that appear in the 2022 rankings are drawn from twenty-two key industries and business sectors:

- the sectors with the largest number of Top 100 employers are professional services, retailing, construction, the public sector and the health & social care sector
- apprenticeship employers from these sectors make up more than half the employers featured in the Top 100
- the new rankings include six employers from the transport, travel & logistics sector, five engineering & industrial employers, four leading banking & finance employers, and four well-known employers in the hospitality sector
- the sectors with the fewest employers in the Top 100 include childcare, technology, oil & energy, research & development, fine art and hairdressing
- the four largest employers in the Top 100 each had more than 100,000 employees, whilst there were twenty employers with fewer than 1,000 employees
- the median workforce for a Top 100 employer was 6,250 employees

The apprenticeship employers featured in the Top 100 rankings had a total of 2.04 million employees.